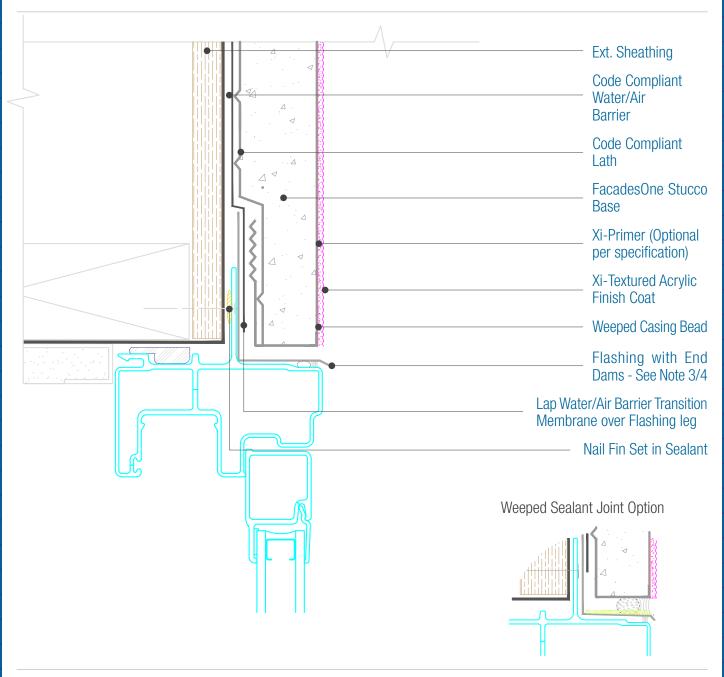

## FacadesOne Stucco Assembly Nail Fin Window Head

Date. 06-15-2020 | Detail. fo.ll.1 v1

## NOTES:

- 1. Attach penetrations to structural member.
- 2. Provide Air Tight seals at all penetrations.
- 3. Responsibility of the flashing is not necessarily that of the plastering contractor and should be denoted in the contract documents.
- 4. Flashing must be installed with End Dams and be completely watertight.